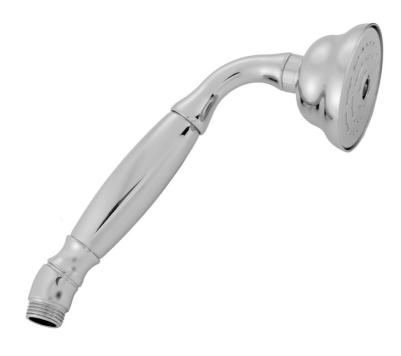

## **FEATURES:**

- Brass single function handshower with 3" face
  1/2" IPS male threads
  Comfortable ergonomic design
  Traditional decorative design