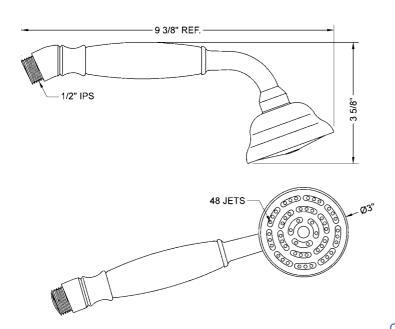

le threads
  Comfortable ergonomic design
  Traditional decorative design

#### AVAILABLE FINISHES:

| AVAILABLE FINISHES.     |                     |                       |
|-------------------------|---------------------|-----------------------|
| Polished Chrome (PCH)   | Satin Chrome (SC)   | Bronze Umber (BU)     |
| Satin Nickel (SN)       | Pewter (PEW)        | Caramel Bronze (CB)   |
| Polished Nickel (PN)    | Antique Brass (AB)  | Antique Copper (ACU)  |
| Oil-Rubbed Bronze (ORB) | Polished Brass (PB) | Polished Copper (PCU) |
| Vintage Bronze (VB)     | Satin Brass (SB)    | Matte Black (MBK)     |
| Satin Gold (SG)         | Polished Gold (PG)  | Black Nickel (BKN)    |
| Satin Cooper (SCU)      | Graphite (GPH)      |                       |

### **SPECIFICATION DRAWING:**



#### **SPRAY PATTERNS:**



# **COMPLIANCES:**

Complies with: ASME A112.18.1-2012/CSA B125.1-12