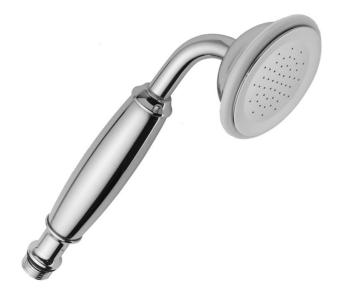

## **FEATURES:**

- Brass single function handshower
- 1/2" IPS male threads
- Removable white protective rings included (non functional)
- Comfortable balanced feel
- Traditional decorative design
- Available flow rates: 2.5, 2.0, 1.75, & 1.5 GPM
- 1.75 GPM—WaterSense approved