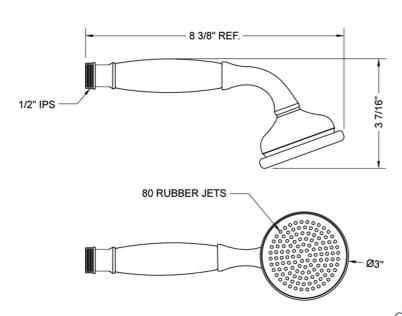

onal)
- Comfortable balanced feel
- Traditional decorative design
- Available flow rates: 2.5, 2.0, 1.75, & 1.5 GPM
- 1.75 GPM—WaterSense approved

## **AVAILABLE FINISHES:**

| Polished Chrome (PCH)   | Satin Chrome (SC)   | Bronze Umber (BU)     |
|-------------------------|---------------------|-----------------------|
| Satin Nickel (SN)       | Pewter (PEW)        | Caramel Bronze (CB)   |
| Polished Nickel (PN)    | Antique Brass (AB)  | Antique Copper (ACU)  |
| Oil-Rubbed Bronze (ORB) | Polished Brass (PB) | Polished Copper (PCU) |
| Vintage Bronze (VB)     | Satin Brass (SB)    | Matte Black (MBK)     |
| Satin Gold (SG)         | Polished Gold (PG)  | Black Nickel (BKN)    |
| Unlacquered Brass (ULB) | Satin Cooper (SCU)  | Graphite (GPH)        |

## **SPECIFICATION DRAWING:**



## **SPRAY PATTERNS:**



**COMPLIANCES:** 



CEC