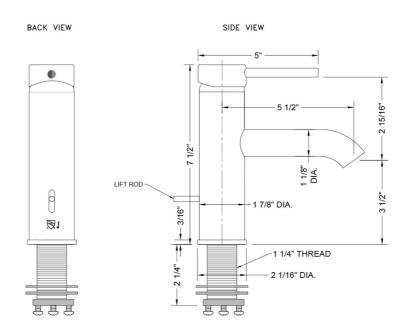

b>" 1 <sup>5</sup>/<sub>8</sub>
- Available Flow Rates: 1.5, 1.2, & 0.5 GPM. Additional flow rate (aerator) options available. Contact JACLO
- Drain not included

## **AVAILABLE FINISHES:**

Polished Chrome (PCH) Satin Chrome (SC) Satin Nickel (SN) Pewter (PEW) Polished Nickel (PN) Antique Brass (AB) Oil-Rubbed Bronze (ORB) Polished Brass (PB) Vintage Bronze (VB) Satin Brass (SB) Satin Gold (SG) Polished Gold (PG) White (WH) Satin Cooper (SCU) Amber (AMB) Azure Blue (AZB) Mint Green (GRN) Stone Grey (GRY) Light Blue (LBL) Limon (LIM) Pink (PNK) Red (RED) Aged Unlacquered Brass (AUB)

Bronze Umber (BU) Caramel Bronze (CB) Antique Copper (ACU) Polished Copper (PCU) Matte Black (MBK) Black Nickel (BKN) Almond (ALD) Coral (COR) Lilac (LAC) Plum (PLM) Graphite (GPH)

## SPECIFICATION DRAWING: