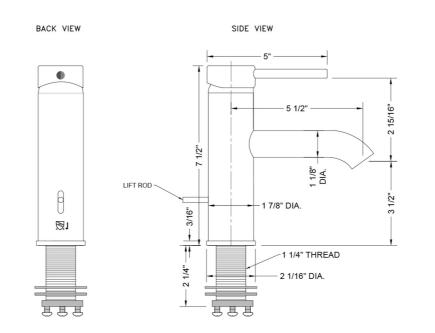

b>" 1 <sup>5</sup>/<sub>8</sub>
- Available Flow Rates: 1.5, 1.2, & 0.5 GPM. Additional flow rate (aerator) options available. Contact JACLO
- Drain not included

## **AVAILABLE FINISHES:**

Polished Chrome (PCH) Satin Chrome (SC) Satin Nickel (SN) Pewter (PEW) Polished Nickel (PN) Antique Brass (AB) Oil-Rubbed Bronze (ORB) Polished Brass (PB) Vintage Bronze (VB) Satin Brass (SB) Satin Gold (SG) Polished Gold (PG) White (WH) Satin Cooper (SCU) Amber (AMB) Azure Blue (AZB) Mint Green (GRN) Stone Grey (GRY) Light Blue (LBL) Limon (LIM) Pink (PNK) Red (RED) Aged Unlacquered Brass (AUB)

Bronze Umber (BU) Caramel Bronze (CB) Antique Copper (ACU) Polished Copper (PCU) Matte Black (MBK) Black Nickel (BKN) Almond (ALD) Coral (COR) Lilac (LAC) Plum (PLM) Graphite (GPH)

## SPECIFICATION DRAWING: