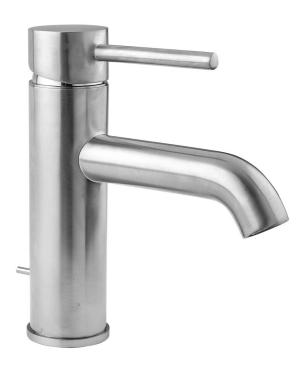

## Contempo Single Hole Faucet- 0.5 GPM Model #:8877-0.5-

## FEATURES:

- Single lever faucet
- ADA compliant
- All brass body, ceramic cartridge
- Stationary Spout
- Stainless steel flex supplies included with  $^{3}\!/_{8}"$  O.D. female ends
- Spout Hole Size: 1 <sup>3</sup>/<sub>8</sub>" 1 <sup>5</sup>/<sub>8</sub>
- Available Flow Rates: 1.5, 1.2, & 0.5 GPM. Additional flow rate (aerator) options available. Contact JACLO
- Drain not included