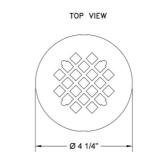

|
| Polished Nickel (PN)    | Antique Brass (AB)  | Antique Copper (ACU)  |
| Oil-Rubbed Bronze (ORB) | Polished Brass (PB) | Polished Copper (PCU) |
| Vintage Bronze (VB)     | Satin Brass (SB)    | Matte Black (MBK)     |
| Satin Gold (SG)         | Polished Gold (PG)  | Black Nickel (BKN)    |
| White (WH)              | Satin Cooper (SCU)  | Almond (ALD)          |
| Amber (AMB)             | Azure Blue (AZB)    | Coral (COR)           |
| Mint Green (GRN)        | Stone Grey (GRY)    | Lilac (LAC)           |
| Light Blue (LBL)        | Limon (LIM)         | Plum (PLM)            |
| Pink (PNK)              | Red (RED)           | Graphite (GPH)        |
|                         |                     |                       |

Aged Unlacquered Brass (AUB)

## SPECIFICATION DRAWING: