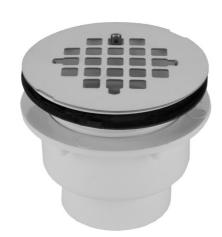

## 2" PVC Large Body Complete Shower Drain with Snap in Drain Plate (Glue)

Model #: 86562-

## **FEATURES:**

- 4 <sup>1</sup>/<sub>4</sub>" Diameter snap in drain plate
- Fits 2" PVC
- Attaches by gluing
- For use with pre formed shower stall bases
- Large body locknut allows for easy installation
- For drain plate only see JACLO P/N 6230
- Stainless steel drain plate