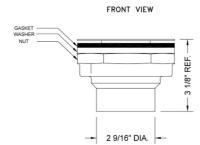

| Polished Nickel (PN)    | Antique Brass (AB)  | Antique Copper (ACU)  |
| Oil-Rubbed Bronze (ORB) | Polished Brass (PB) | Polished Copper (PCU) |
| Vintage Bronze (VB)     | Satin Brass (SB)    | Matte Black (MBK)     |
| Satin Gold (SG)         | Polished Gold (PG)  | Black Nickel (BKN)    |
| White (WH)              | Satin Cooper (SCU)  | Almond (ALD)          |
| Amber (AMB)             | Azure Blue (AZB)    | Coral (COR)           |
| Mint Green (GRN)        | Stone Grey (GRY)    | Lilac (LAC)           |
| Light Blue (LBL)        | Limon (LIM)         | Plum (PLM)            |
| Pink (PNK)              | Red (RED)           | Graphite (GPH)        |
|                         |                     |                       |

Aged Unlacquered Brass (AUB)

## SPECIFICATION DRAWING: