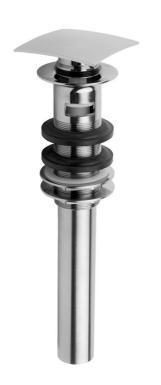

## Finger Touch Square Lavatory Drain with Overflow Model #:841-

## **FEATURES:**

- $2^{3/4}$ " square contemporary finger touch top
- Fully polished & plated (17 gauge)
- Drain can be opened or closed in basin
- Ideal for vessel sinks/thick installations
- With overflow