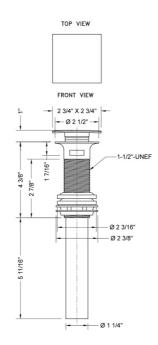

Fully polished & plated (17 gauge)
- Drain can be opened or closed in basin
- Ideal for vessel sinks/thick installations
- With overflow

## **AVAILABLE FINISHES:**

Polished Chrome (PCH) Satin Nickel (SN) Polished Nickel (PN) Oil-Rubbed Bronze (ORB) Polished Brass (PB) Vintage Bronze (VB) Satin Gold (SG) White (WH) Almond (ALD) Coral (COR) Lilac (LAC) Plum (PLM) Graphite (GPH)

Satin Chrome (SC) Pewter (PEW) Antique Brass (AB) Satin Brass (SB) Polished Gold (PG) Unlacquered Brass (ULB) Amber (AMB) Mint Green (GRN) Light Blue (LBL) Pink (PNK) Aged Unlacquered Brass (AUB)

Bronze Umber (BU) Caramel Bronze (CB) Antique Copper (ACU) Polished Copper (PCU) Matte Black (MBK) Black Nickel (BKN) Satin Cooper (SCU) Azure Blue (AZB) Stone Grey (GRY) Limon (LIM) Red (RED)

## SPECIFICATION DRAWING: