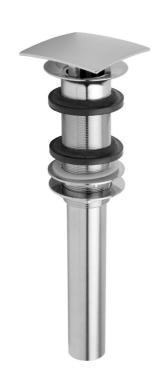

## **FEATURES:**

- 2 <sup>3</sup>/<sub>4</sub>" square contemporary stationary top
  Fully polished & plated (17 gauge)
- Drain is always opened in basinIdeal for vessel sinks
- Without overflow