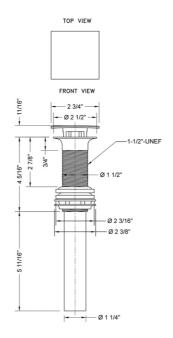

ique Copper (ACU)  |
| Oil-Rubbed Bronze (ORB) | Polished Brass (PB)          | Polished Copper (PCU) |
| Vintage Bronze (VB)     | Satin Brass (SB)             | Matte Black (MBK)     |
| Satin Gold (SG)         | Polished Gold (PG)           | Black Nickel (BKN)    |
| White (WH)              | Unlacquered Brass (ULB)      | Satin Cooper (SCU)    |
| Almond (ALD)            | Amber (AMB)                  | Azure Blue (AZB)      |
| Coral (COR)             | Mint Green (GRN)             | Stone Grey (GRY)      |
| Lilac (LAC)             | Light Blue (LBL)             | Limon (LIM)           |
| Plum (PLM)              | Pink (PNK)                   | Red (RED)             |
| Graphite (GPH)          | Aged Unlacquered Brass (AUB) |                       |

## **SPECIFICATION DRAWING:**