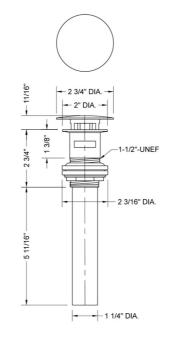

tionary top
- Fully polished & plated (17 gauge)
- Drain is always opened in basin
- With overflow



#### **AVAILABLE FINISHES:**

Polished Chrome (PCH) Satin Nickel (SN) Polished Nickel (PN) Oil-Rubbed Bronze (ORB) Polished Brass (PB) Vintage Bronze (VB) Satin Gold (SG) White (WH) Almond (ALD) Coral (COR) Lilac (LAC) Plum (PLM) Graphite (GPH)

Satin Chrome (SC) Pewter (PEW) Antique Brass (AB) Satin Brass (SB) Polished Gold (PG) Unlacquered Brass (ULB) Amber (AMB) Mint Green (GRN) Light Blue (LBL) Pink (PNK) Aged Unlacquered Brass (AUB)

Bronze Umber (BU) Caramel Bronze (CB) Antique Copper (ACU) Polished Copper (PCU) Matte Black (MBK) Black Nickel (BKN) Satin Cooper (SCU) Azure Blue (AZB) Stone Grey (GRY) Limon (LIM) Red (RED)

Confidence from start to finish."

# SPECIFICATION DRAWING:



## **COMPLIANCES:**

Complies with: ASME A112.18.2-2015/CSA B125.2-15