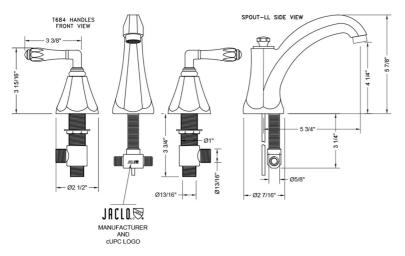

#### SPECIFICATION DRAWING:

#### **FEATURES:**

- All brass 8" 12" widespread faucet includes brass pop-up drain with overflow
- $1/_4$  turn ceramic valves
- Stationary Spout
- Available Flow Rates: 1.5, 1.2 & 0.5 GPM. Additional flow rate (aerator) options available. Contact JACLO.
- 5 3/4" spout reach
- Spout Hole Size Min-Max: 1  $^{1}\!/_{4}$ " 2"
- Valve Hole Size Min-Max: 1  $^{1}\!/_{8}"$  1  $^{5}\!/_{8}"$