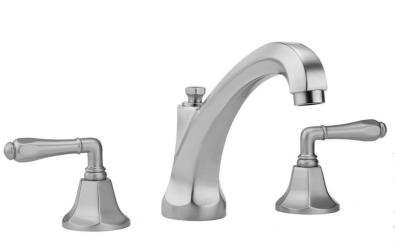

## Astor High Profile Faucet with Majesty Lever Handles

#### **FEATURES:**

- All brass 8" 12" widespread faucet includes brass pop-up drain with overflow
- $1/_4$  turn ceramic valves
- Stationary Spout
- Available Flow Rates: 1.5, 1.2 & 0.5 GPM. Additional flow rate (aerator) options available. Contact JACLO.
- 5 3/4" spout reach
- Spout Hole Size Min-Max: 1  $^{1}\!/_{4}$ " 2"
- Valve Hole Size Min-Max: 1  $^{1}\!/_{8}"$  1  $^{5}\!/_{8}"$