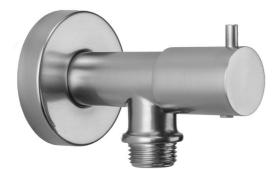

## Water Supply Elbow with On/Off Valve Model #:6462-

## **FEATURES:**

- Brass water supply elbow with built in shut off
- 1/2" Female inlet x 1/2" Male outlet
- Sliding escutcheon for easy installation
- Use with all handshowers & bidet sprays
- Controls water flow on and off