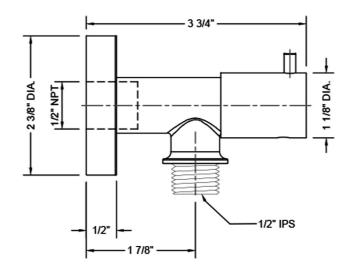

1/2" Male outlet
- Sliding escutcheon for easy installation
- Use with all handshowers & bidet sprays
- Controls water flow on and off



## **AVAILABLE FINISHES:**

Polished Chrome (PCH) Satin Nickel (SN) Polished Nickel (PN) Oil-Rubbed Bronze (ORB) Polished Brass (PB) Vintage Bronze (VB) Satin Gold (SG) White (WH) Almond (ALD) Coral (COR) Lilac (LAC) Plum (PLM) Graphite (GPH)

Satin Chrome (SC) Pewter (PEW) Antique Brass (AB) Satin Brass (SB) Polished Gold (PG) Unlacquered Brass (ULB) Amber (AMB) Mint Green (GRN) Light Blue (LBL) Pink (PNK) Aged Unlacquered Brass (AUB)

Bronze Umber (BU) Caramel Bronze (CB) Antique Copper (ACU) Polished Copper (PCU) Matte Black (MBK) Black Nickel (BKN) Satin Cooper (SCU) Azure Blue (AZB) Stone Grey (GRY) Limon (LIM) Red (RED)

## SPECIFICATION DRAWING: