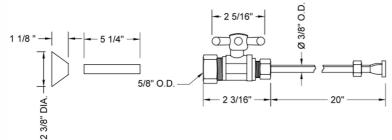

HES:**

| Polished Chrome (PCH)   | Satin Chrome (SC)     |
|-------------------------|-----------------------|
| Satin Nickel (SN)       | Pewter (PEW)          |
| Polished Nickel (PN)    | Antique Brass (AB)    |
| Oil-Rubbed Bronze (ORB  | ) Polished Brass (PB) |
| Vintage Bronze (VB)     | Satin Brass (SB)      |
| Satin Gold (SG)         | Polished Gold (PG)    |
| Bombay Gold (BG)        | Jewelers Gold (JG)    |
| White (WH)              | Sedona Beige (SDB)    |
| Unlacquered Brass (ULB) | Satin Cooper (SCU)    |
|                         |                       |

Bronze Umber (BU) Caramel Bronze (CB) Antique Copper (ACU) Polished Copper (PCU) Matte Black (MBK) Black Nickel (BKN) Europa Bronze (EB) Tristan Brass (TB)

Confidence from start to finish

## SPECIFICATION DRAWING:





## **AVAILABLE HANDLES:**