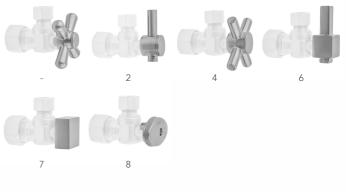

H)   | Satin Chrome (SC)     |
|-------------------------|-----------------------|
| Satin Nickel (SN)       | Pewter (PEW)          |
| Polished Nickel (PN)    | Antique Brass (AB)    |
| Oil-Rubbed Bronze (ORB  | ) Polished Brass (PB) |
| Vintage Bronze (VB)     | Satin Brass (SB)      |
| Satin Gold (SG)         | Polished Gold (PG)    |
| Bombay Gold (BG)        | Jewelers Gold (JG)    |
| White (WH)              | Sedona Beige (SDB)    |
| Unlacquered Brass (ULB) | Satin Cooper (SCU)    |
|                         |                       |

Bronze Umber (BU) Caramel Bronze (CB) Antique Copper (ACU) Polished Copper (PCU) Matte Black (MBK) Black Nickel (BKN) Europa Bronze (EB) Tristan Brass (TB)

Confidence from start to finish

## SPECIFICATION DRAWING:





## **AVAILABLE HANDLES:**