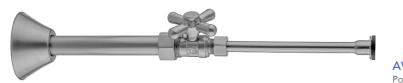

Quarter Turn Straight Pattern 5/8" O.D. Compression (Fits 1/2" Copper) x 3/8" O.D. Toilet Supply Kit with Standard Cross, 20" Supply Tube, Cover Tube, Escutcheon Model #: 622-72CT-

## **FEATURES:**

- Complete Toilet Supply Kit
- Kit contains:
  - (1) Quarter Turn Straight Pattern <sup>5</sup>/<sub>8</sub>" O.D. Compression (Fits  $1/_2$ " Copper) x  $3/_8$ " O.D. Supply Valve with Standard Cross Handle P/N 622
  - (1) 20" Copper Supply Tube P/N 772
  - (1) Bell Escutcheon P/N 7116
  - (1) Cover Tube P/N 579