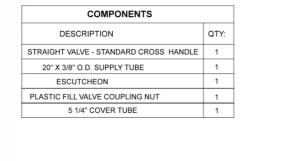

## **FEATURES:**

- Complete Toilet Supply Kit
- Kit contains:
  - (1) Quarter Turn Straight Pattern <sup>5</sup>/<sub>8</sub>" O.D. Compression (Fits  $1/_2$ " Copper) x  $3/_8$ " O.D. Supply Valve with Standard Cross Handle P/N 622
  - (1) 20" Copper Supply Tube P/N 772
  - (1) Bell Escutcheon P/N 7116
  - (1) Cover Tube P/N 579