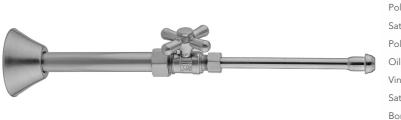

# Quarter Turn Straight Pattern 5/8" O.D. Compression (Fits 1/2" Copper) x 3/8" O.D. Faucet Supply Kit Standard Cross Handle, 20" Supply Tubes, Cover Tubes, Escutcheons Model #: 622-62CT-

## **FEATURES**:

- Complete Faucet Supply Kit
- Kit contains:
  - (2) Quarter Turn Straight Pattern <sup>5</sup>/<sub>8</sub>" O.D. Compression (Fits  $1/_2$ " Copper) x  $3/_8$ " O.D. Supply Valve with Contempo Cross Handle P/N 622-4

- (2) 20" Copper Supply Tubes P/N 662
- (2) Bell Escutcheons P/N 7116
- (2) Cover Tubes P/N 579