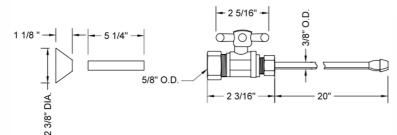

#### SPECIFICATION DRAWING:

| COMPONENTS                             |      |
|----------------------------------------|------|
| DESCRIPTION                            | QTY: |
| STRAIGHT VALVE - STANDARD CROSS HANDLE | 2    |
| 3/8" O.D. SUPPLY TUBE                  | 2    |
| 2 3/8" BELL ESCUTCHEON                 | 2    |
| 5 1/4" COVER TUBE                      | 2    |