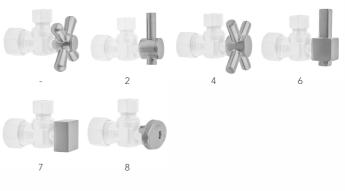

Satin Gold (SG)         | Polished Gold (PG)  |
| Bombay Gold (BG)        | Jewelers Gold (JG)  |
| White (WH)              | Sedona Beige (SDB)  |
| Unlacquered Brass (ULB) | Satin Cooper (SCU)  |

Bronze Umber (BU) Caramel Bronze (CB) Antique Copper (ACU) Polished Copper (PCU) Matte Black (MBK) Black Nickel (BKN) Europa Bronze (EB) Tristan Brass (TB)

Confidence from start to finish

#### SPECIFICATION DRAWING:

| COMPONENTS                             |      |
|----------------------------------------|------|
| DESCRIPTION                            | QTY: |
| STRAIGHT VALVE - STANDARD CROSS HANDLE | 2    |
| 3/8" O.D. SUPPLY TUBE                  | 2    |
| 2 3/8" BELL ESCUTCHEON                 | 2    |
| 5 1/4" COVER TUBE                      | 2    |



#### **AVAILABLE HANDLES:**