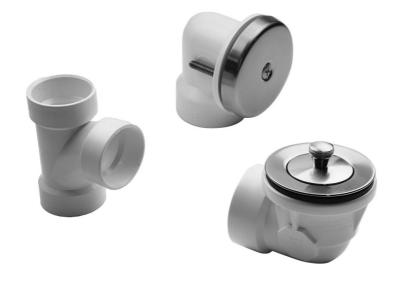

# Lift And Turn Drain Strainer With Faceplate (Single Hole) Half Kit

### **FEATURES:**

- Lift & turn drain half kit with brass single hole faceplate
  All half kits contain overflow elbow, drain shoe, tee, & trim kit
- PVC pipe not included