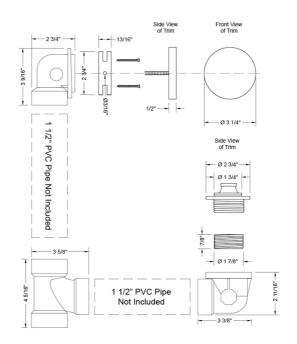

|
| Pink (PNK)                   | Red (RED)                                                                                                                                                                |
| Aged Unlacquered Brass (AUB) |                                                                                                                                                                          |
|                              | Pewter (PEW) Antique Brass (AB) Polished Brass (PB) Satin Brass (SB) Polished Gold (PG) Unlacquered Brass (ULB) Amber (AMB) Mint Green (GRN) Light Blue (LBL) Pink (PNK) |

#### **SPECIFICATION DRAWING:**