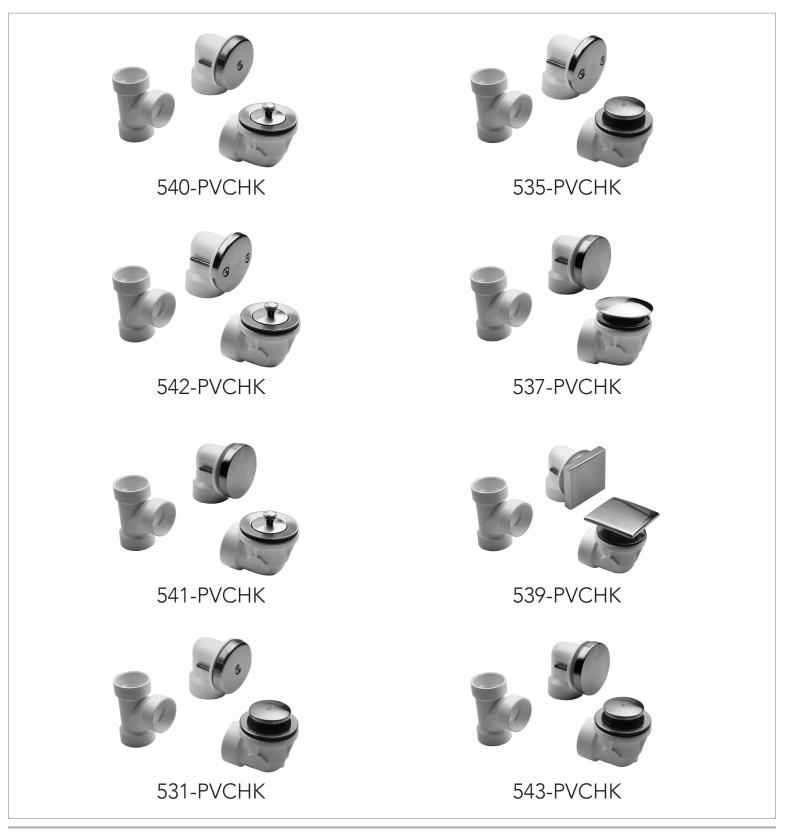

## INSTALLATION INSTRUCTIONS

**PVC Tub Drain Half Kits with Brass Trims** Part #: 540-PVCHK-, 542-PVCHK-, 541-PVCHK-, 531-PVCHK-, 535-PVCHK-, 537-PVCHK-, 549-PVCHK-, 543-PVCHK

## HALF KIT INSTALLATION

This drain is designed for the installer to use their 1 1/2'' PVC tubes, cut to the desired length, and install on bath tubs.

It is assumed that this work is being done by qualified plumbers who will be using the appropriate sealants and tools.