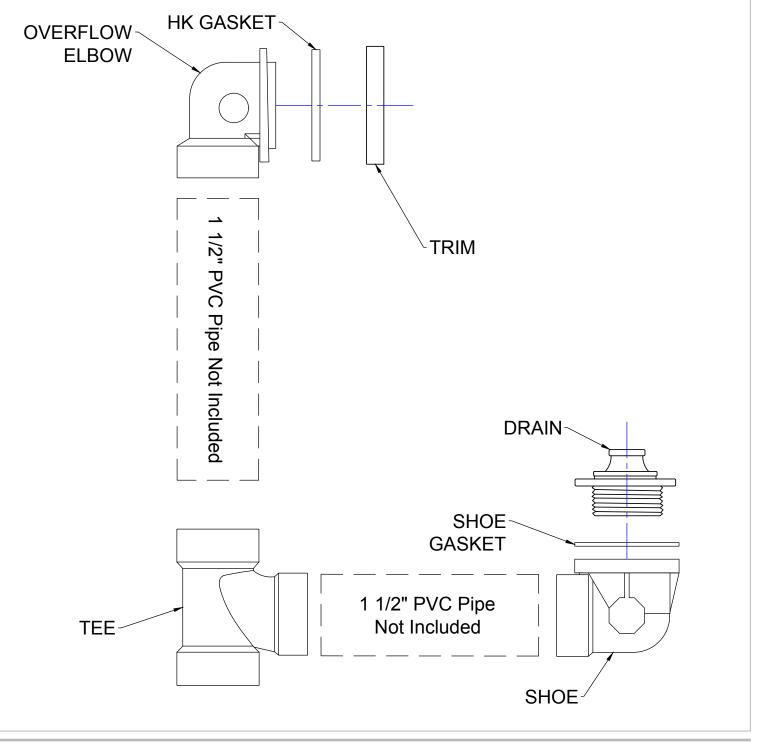

## HALF KIT INSTALLATION

This drain is designed for the installer to use their 1 1/2'' PVC tubes, cut to the desired length, and install on bath tubs.

It is assumed that this work is being done by qualified plumbers who will be using the appropriate sealants and tools.