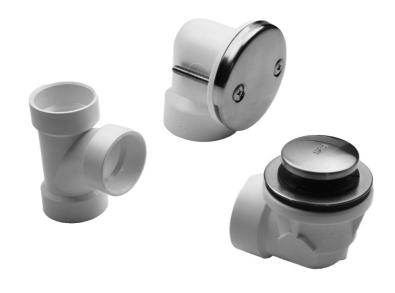

# Toe-Control Drain Strainer With Faceplate (Two Hole) Half Kit

### **FEATURES:**

- Toe control drain half kit with brass two hole faceplate
- Push down to open or close bath tub drain
- Spring loaded internal mechanism for easy use
- All half kits contain overflow elbow, drain shoe, tee, & trim kit
- PVC pipe not included