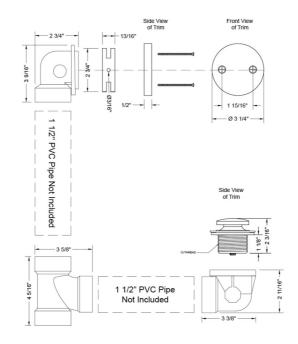

ue Copper (ACU)  |
| Oil-Rubbed Bronze (ORB) | Polished Brass (PB)          | Polished Copper (PCU) |
| Vintage Bronze (VB)     | Satin Brass (SB)             | Matte Black (MBK)     |
| Satin Gold (SG)         | Polished Gold (PG)           | Black Nickel (BKN)    |
| White (WH)              | Unlacquered Brass (ULB)      | Satin Cooper (SCU)    |
| Almond (ALD)            | Amber (AMB)                  | Azure Blue (AZB)      |
| Coral (COR)             | Mint Green (GRN)             | Stone Grey (GRY)      |
| Lilac (LAC)             | Light Blue (LBL)             | Limon (LIM)           |
| Plum (PLM)              | Pink (PNK)                   | Red (RED)             |
| Graphite (GPH)          | Aged Unlacquered Brass (AUB) |                       |

#### **SPECIFICATION DRAWING:**