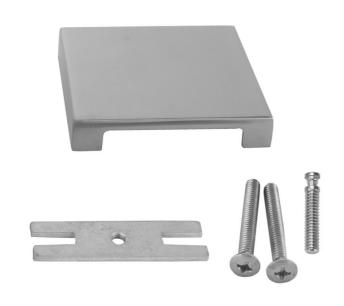

## Concealed Mount Square Overflow Face Plate

## **FEATURES:**

- No hole faceplate for waste and overflow
- Complete with mounting bracket and screws
- Universal fit for most manufacturers
- JACLO unique concealed mounting design