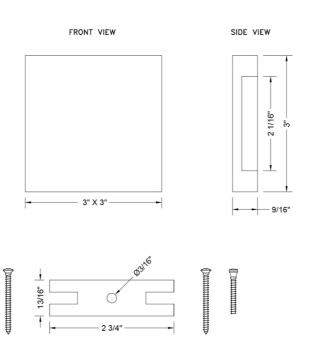

ique Copper (ACU)  |
| Oil-Rubbed Bronze (ORB) | Polished Brass (PB)          | Polished Copper (PCU) |
| Vintage Bronze (VB)     | Satin Brass (SB)             | Matte Black (MBK)     |
| Satin Gold (SG)         | Polished Gold (PG)           | Black Nickel (BKN)    |
| White (WH)              | Unlacquered Brass (ULB)      | Satin Cooper (SCU)    |
| Almond (ALD)            | Amber (AMB)                  | Azure Blue (AZB)      |
| Coral (COR)             | Mint Green (GRN)             | Stone Grey (GRY)      |
| Lilac (LAC)             | Light Blue (LBL)             | Limon (LIM)           |
| Plum (PLM)              | Pink (PNK)                   | Red (RED)             |
| Graphite (GPH)          | Aged Unlacquered Brass (AUB) |                       |

## **SPECIFICATION DRAWING:**