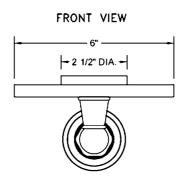

--|-----------------------|
| Satin Nickel (SN)       | Pewter (PEW)        | Caramel Bronze (CB)   |
| Polished Nickel (PN)    | Antique Brass (AB)  | Antique Copper (ACU)  |
| Oil-Rubbed Bronze (ORB) | Polished Brass (PB) | Polished Copper (PCU) |
| Vintage Bronze (VB)     | Satin Brass (SB)    | Matte Black (MBK)     |
| Satin Gold (SG)         | Polished Gold (PG)  | Black Nickel (BKN)    |
| White (WH)              | Satin Cooper (SCU)  | Almond (ALD)          |
| Amber (AMB)             | Azure Blue (AZB)    | Coral (COR)           |
| Mint Green (GRN)        | Stone Grey (GRY)    | Lilac (LAC)           |
| Light Blue (LBL)        | Limon (LIM)         | Plum (PLM)            |
| Pink (PNK)              | Red (RED)           | Graphite (GPH)        |

## **SPECIFICATION DRAWING:**