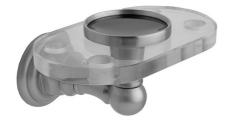

## Roaring 20's / Westfield Toothbrush Holder

Model #: 4830-TH-

## **FEATURES:**

- All brass & glass toothbrush & tumbler holder
- Universal mounting hardware included
- 4 <sup>3</sup>/<sub>4</sub>" projection
- Tumbler not included
  6" x <sup>3</sup>/<sub>8</sub>" thick glass dish