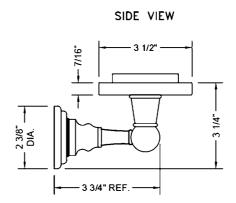

|-----------------------|
| Satin Nickel (SN)       | Pewter (PEW)        | Caramel Bronze (CB)   |
| Polished Nickel (PN)    | Antique Brass (AB)  | Antique Copper (ACU)  |
| Oil-Rubbed Bronze (ORB) | Polished Brass (PB) | Polished Copper (PCU) |
| Vintage Bronze (VB)     | Satin Brass (SB)    | Matte Black (MBK)     |
| Satin Gold (SG)         | Polished Gold (PG)  | Black Nickel (BKN)    |
| White (WH)              | Satin Cooper (SCU)  | Almond (ALD)          |
| Amber (AMB)             | Azure Blue (AZB)    | Coral (COR)           |
| Mint Green (GRN)        | Stone Grey (GRY)    | Lilac (LAC)           |
| Light Blue (LBL)        | Limon (LIM)         | Plum (PLM)            |
| Pink (PNK)              | Red (RED)           | Graphite (GPH)        |

## **SPECIFICATION DRAWING:**