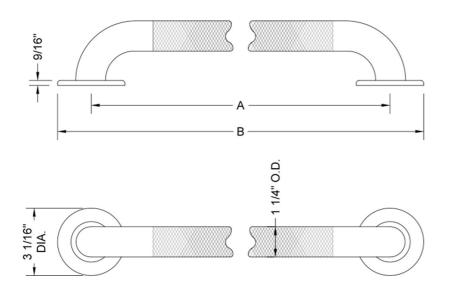

## **SPECIFICATION DRAWING:**

| GRAB BARS - DELUXE BRASS |                                          |     |         |
|--------------------------|------------------------------------------|-----|---------|
| PART. #                  | DESCRIPTION                              | Α   | В       |
| 11412KN-SS               | <sup>1</sup> / <sub>4</sub> " O.D. x 12" | 12" | 15 1/6" |
| 11416KN-SS               | 1/4" O.D. x 16"                          | 16" | 19 1/6" |
| 11418KN-SS               | ½" O.D. x 18"                            | 18" | 21 1/6" |
| 11424KN-SS               | 1/4" O.D. x 24"                          | 24" | 27 1/6" |
| 11430KN-SS               | ½" O.D. x 30"                            | 30" | 33 1/6" |
| 11432KN-SS               | 1/4" O.D. x 32"                          | 32" | 35 1/6" |
| 11436KN-SS               | ½" O.D. x 36"                            | 36" | 39 1/6" |
| 11442KN-SS               | 1/4" O.D. x 42"                          | 42" | 45 1/6" |
| 11448KN-SS               | <sup>1</sup> / <sub>4</sub> " O.D. x 48" | 48" | 51 1/6" |