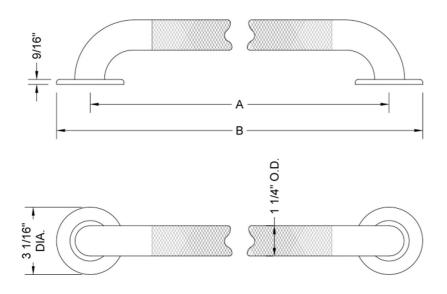

## **SPECIFICATION DRAWING:**

| GRAB BARS - DELUXE BRASS |                 |     |         |
|--------------------------|-----------------|-----|---------|
| PART. #                  | DESCRIPTION     | Α   | В       |
| 11412KN-SS               | 1/4" O.D. x 12" | 12" | 15 1/6" |
| 11416KN-SS               | ½" O.D. x 16"   | 16" | 19 1/6" |
| 11418KN-SS               | ½" O.D. x 18"   | 18" | 21 1/6" |
| 11424KN-SS               | ½" O.D. x 24"   | 24" | 27 1/6" |
| 11430KN-SS               | ½" O.D. x 30"   | 30" | 33 1/6" |
| 11432KN-SS               | ½" O.D. x 32"   | 32" | 35 1/6" |
| 11436KN-SS               | ½" O.D. x 36"   | 36" | 39 1/6" |
| 11442KN-SS               | ½" O.D. x 42"   | 42" | 45 1/6" |
| 11448KN-SS               | ½" O.D. x 48"   | 48" | 51 1/6" |