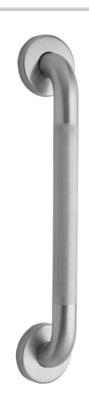

## 16" Knurled Stainless Steel Commercial 1 ¼" Grab Bar (with Concealed Screws)

Model #: 11416KN-SS

## **FEATURES:**

- 16" Knurled Stainless Steel Commercial Grab Bar
- Concealed Screws
- 1 <sup>1</sup>/<sub>4</sub>" Diameter
- ADA Compliant when properly installed
- Individually bagged with 6 stainless steel screws
- Standard & custom finishes are available for large projects.
  Contact hospitality@jaclo.com for pricing & availability