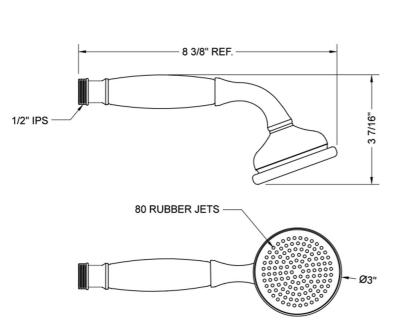

ilable flow rates: 2.5, 2.0, 1.75, & 1.5 GPM
- 1.75 GPM—WaterSense approved

#### **AVAILABLE FINISHES:**

| Polished Chrome (PCH)   | Satin Chrome (SC)   | Bronze Umber (BU)     |
|-------------------------|---------------------|-----------------------|
| Satin Nickel (SN)       | Pewter (PEW)        | Caramel Bronze (CB)   |
| Polished Nickel (PN)    | Antique Brass (AB)  | Antique Copper (ACU)  |
| Oil-Rubbed Bronze (ORB) | Polished Brass (PB) | Polished Copper (PCU) |
| Vintage Bronze (VB)     | Satin Brass (SB)    | Matte Black (MBK)     |
| Satin Gold (SG)         | Polished Gold (PG)  | Black Nickel (BKN)    |
| Unlacquered Brass (ULB) | Satin Cooper (SCU)  | Graphite (GPH)        |
|                         |                     |                       |

# SPECIFICATION DRAWING:



## **SPRAY PATTERNS:**