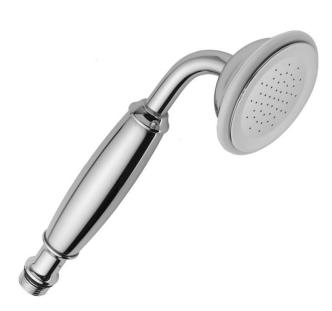

# Sunshine Handshower - 1.75 GPM Model #: B240-1.75-

### FEATURES:

- Brass single function handshower
- $1/_2$ " IPS male threads
- Removable white protective rings included (non functional)
- Comfortable balanced feel
- Traditional decorative design
- Available flow rates: 2.5, 2.0, 1.75, & 1.5 GPM
- 1.75 GPM—WaterSense approved