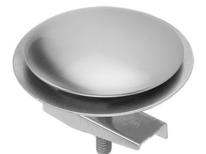

## **FEATURES:**

- All brass decorative design
- Use to cover unused sink accessory holes (e.g. changing 8"-12" widespread to a single hole faucet)