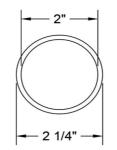

## **FEATURES:**

- All brass decorative design
- Use to cover unused sink accessory holes (e.g. changing 8"-12" widespread to a single hole faucet)



## **AVAILABLE FINISHES:**

Polished Chrome (PCH) Satin Nickel (SN) Polished Nickel (PN) Oil-Rubbed Bronze (ORB) Polished Brass (PB) Vintage Bronze (VB) Satin Gold (SG) White (WH) Amber (AMB) Mint Green (GRN) Light Blue (LBL) Pink (PNK) Aged Unlacquered Brass (AUB)

Satin Chrome (SC) Pewter (PEW) Antique Brass (AB) Satin Brass (SB) Polished Gold (PG) Satin Cooper (SCU) Azure Blue (AZB) Stone Grey (GRY) Limon (LIM) Red (RED)

Bronze Umber (BU) Caramel Bronze (CB) Antique Copper (ACU) Polished Copper (PCU) Matte Black (MBK) Black Nickel (BKN) Almond (ALD) Coral (COR) Lilac (LAC) Plum (PLM) Graphite (GPH)

## **SPECIFICATION DRAWING:**