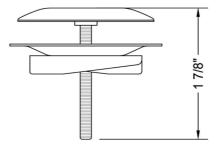

## **FEATURES:**

- All brass decorative design
- Use to cover unused sink accessory holes (e.g. changing 8"-12" widespread to a single hole faucet)



## **AVAILABLE FINISHES:**

Polished Chrome (PCH) Satin Nickel (SN) Polished Nickel (PN) Oil-Rubbed Bronze (ORB) Polished Brass (PB) Vintage Bronze (VB) Satin Gold (SG) White (WH) Amber (AMB) Mint Green (GRN) Light Blue (LBL) Pink (PNK) Aged Unlacquered Brass (AUB)

Satin Chrome (SC) Pewter (PEW) Antique Brass (AB) Satin Brass (SB) Polished Gold (PG) Satin Cooper (SCU) Azure Blue (AZB) Stone Grey (GRY) Limon (LIM) Red (RED)

Bronze Umber (BU) Caramel Bronze (CB) Antique Copper (ACU) Polished Copper (PCU) Matte Black (MBK) Black Nickel (BKN) Almond (ALD) Coral (COR) Lilac (LAC) Plum (PLM) Graphite (GPH)

## **SPECIFICATION DRAWING:**