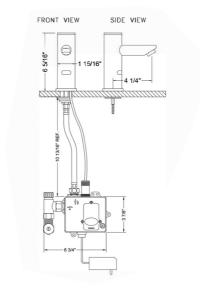

### **SPECIFICATION DRAWING:**

### **FEATURES:**

- Contempo lavatory single hole sensor faucet
- 30 second on/off run time-shutoff
- Spout reach: 4 <sup>1</sup>/<sub>4</sub>"
  Spout height: 4 <sup>1</sup>/<sub>2</sub>"
- Drain sold separately
- All brass stationary spout
- ADA Compliant
- Includes control module, batteries, and AC power adapter
- Battery life 500,000 cycles, also has a low battery indicator
- Requires a separate mixing valve (JACLO's mixing valve: J-TP603)