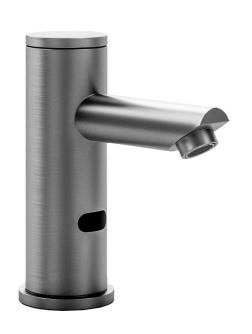

# Contempo Single Hole Sensor Faucet

### **FEATURES:**

- Contempo lavatory single hole sensor faucet
- 30 second on/off run time-shutoff
- Spout reach: 4 <sup>1</sup>/<sub>4</sub>"
  Spout height: 4 <sup>1</sup>/<sub>2</sub>"
- Drain sold separately
- All brass stationary spout
- ADA Compliant
- Includes control module, batteries, and AC power adapter
- Battery life 500,000 cycles, also has a low battery indicator
- Requires a separate mixing valve (JACLO's mixing valve: J-TP603)