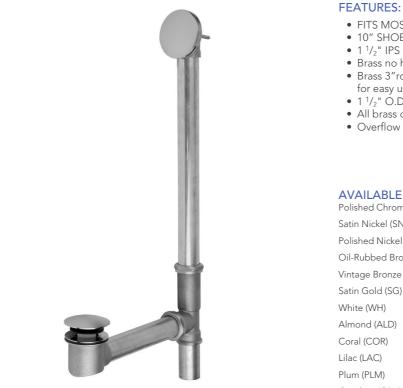

## Brass Tub Drain Bottom Outlet Standard Toe Control with Faceplate (Round) Tub Waste Model #:354-537-

## • FITS MOST MANUFACTURERS' TUBS 17"-26" DEEP

- 10" SHOE LENGTH
- 1  $^{1}\!/_{2}"$  IPS course thread brass Gerber style shoe & tee
- Brass no hole round decorative faceplate
- Brass 3"round stopper with internal spring loaded mechanism for easy use
- 1 <sup>1</sup>/<sub>2</sub>" O.D. 17 gauge brass tubing
- All brass construction
- Overflow height & shoe length can be cut to size (if required)