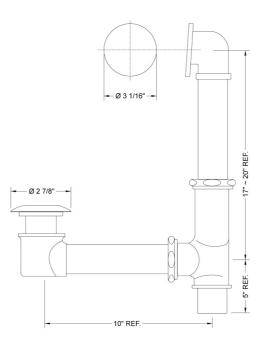

SPECIFICATION DRAWING:

## • FITS MOST MANUFACTURERS' TUBS 17"-26" DEEP

- 10" SHOE LENGTH
- 1  $^{1}\!/_{2}"$  IPS course thread brass Gerber style shoe & tee
- Brass no hole round decorative faceplate
- Brass 3"round stopper with internal spring loaded mechanism for easy use
- 1 <sup>1</sup>/<sub>2</sub>" O.D. 17 gauge brass tubing
- All brass construction
- Overflow height & shoe length can be cut to size (if required)