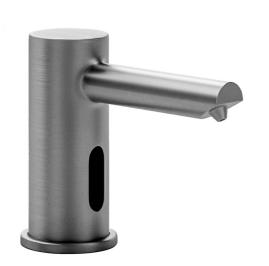

# Contempo Single Hole Sensor Soap Dispenser

### **FEATURES:**

- Contempo lavatory single hole sensor soap dispenser
- Spout reach: 4<sup>3</sup>/<sub>16</sub>
- Spout height: 2 15/16"
- Infrared sensor
- Use with liquid sanitizer soap
- Big soap bottle capacity (1000mL)
- ADA compliant
- AC/DC or battery operated, batteries not included
- Battery life 40,000 cycles
- Fast filling function with one press button