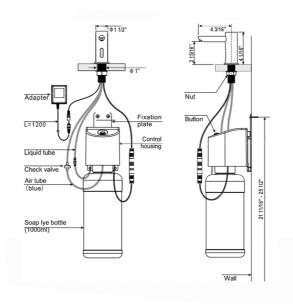

lling function with one press button

#### **AVAILABLE FINISHES:**

| Polished Chrome (PCH)   | Satin Chrome (SC)       | Bronze Umber (BU)     |
|-------------------------|-------------------------|-----------------------|
| Satin Nickel (SN)       | Pewter (PEW)            | Caramel Bronze (CB)   |
| Polished Nickel (PN)    | Antique Brass (AB)      | Antique Copper (ACU)  |
| Oil-Rubbed Bronze (ORB) | Polished Brass (PB)     | Polished Copper (PCU) |
| Vintage Bronze (VB)     | Satin Brass (SB)        | Matte Black (MBK)     |
| Satin Gold (SG)         | Polished Gold (PG)      | Black Nickel (BKN)    |
| Europa Bronze (EB)      | White (WH)              | Sedona Beige (SDB)    |
| Tristan Brass (TB)      | Unlacquered Brass (ULB) | Satin Cooper (SCU)    |

#### SPECIFICATION DRAWING:



## **COMPLIANCES:**