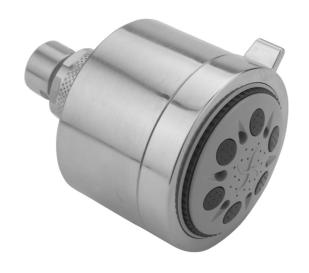

# Cylindrica 5 Power Spray Showerhead - 1.5 GPM

Model #: S179-1.5-

## **FEATURES:**

- 5 function showerhead
- 1/2 male threads
- Tab on adjusting ring allows for easy, adjustment of functions
- Contemporary design

**IDEAL FOR LOW WATER PRESSURE** 