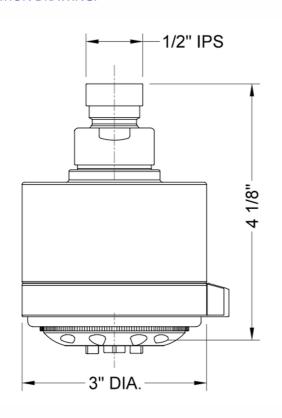

# Cylindrica 5 Power Spray Showerhead - 1.5 GPM

Model #: S179-1.5-





## **FEATURES:**

- 5 function showerhead
- 1/2 male threads
- Tab on adjusting ring allows for easy, adjustment of functions
- Contemporary design

**IDEAL FOR LOW WATER PRESSURE** 

# **AVAILABLE FINISHES:**

Polished Chrome (PCH) Satin Chrome (SC) Bronze Umber (BU) Satin Nickel (SN) Pewter (PEW) Caramel Bronze (CB) Polished Nickel (PN) Antique Copper (ACU) Antique Brass (AB) Oil-Rubbed Bronze (ORB) Polished Brass (PB) Polished Copper (PCU) Vintage Bronze (VB) Satin Brass (SB) Matte Black (MBK) Satin Gold (SG) Polished Gold (PG) Black Nickel (BKN)

Satin Cooper (SCU)

## **SPECIFICATION DRAWING:**



#### **SPRAY PATTERNS:**





Massage