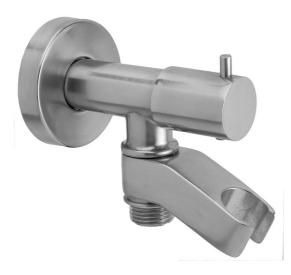

## Water Supply Elbow with Built in Shut Off & Handshower Holder

#### **FEATURES:**

- Brass water supply elbow with built in shut off & swivel handshower holder
- 1/2" Female inlet x 1/2" Male outlet
- Sliding escutcheon for easy installation
- Use with all handshowers & bidet sprays
- Controls water flow (on/off)
- Consists of 6462 & 8016