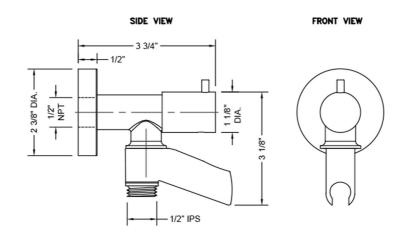

scutcheon for easy installation
- Use with all handshowers & bidet sprays
- Controls water flow (on/off)
- Consists of 6462 & 8016



#### **AVAILABLE FINISHES:**

Polished Chrome (PCH) Satin Nickel (SN) Polished Nickel (PN) Oil-Rubbed Bronze (ORB) Polished Brass (PB) Vintage Bronze (VB) Satin Gold (SG) White (WH) Almond (ALD) Coral (COR) Lilac (LAC) Plum (PLM) Graphite (GPH)

Satin Chrome (SC) Pewter (PEW) Antique Brass (AB) Satin Brass (SB) Polished Gold (PG) Unlacquered Brass (ULB) Amber (AMB) Mint Green (GRN) Light Blue (LBL) Pink (PNK) Aged Unlacquered Brass (AUB)

Bronze Umber (BU) Caramel Bronze (CB) Antique Copper (ACU) Polished Copper (PCU) Matte Black (MBK) Black Nickel (BKN) Satin Cooper (SCU) Azure Blue (AZB) Stone Grey (GRY) Limon (LIM) Red (RED)

#### SPECIFICATION DRAWING:



QUARTER TURN