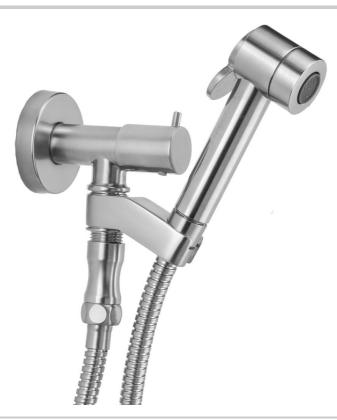

#### **FEATURES:**

- Soft aerated bidet kit
- 1/2" Female inlet x 1/2" Male outlet
- Note:
- Water must be turned off when not in use Kit includes:
- Bidet handshower P/N B043
- Water supply elbow with on/off valve and swivel
- handshower holder P/N 6466
- Hose P/N 3049-DS
- Dual check valve back flow preventer P/N 7010-BF

## **SPRAY PATTERNS:**

B043 PALOMA BIDET WITH AERATOR 6466 WATER SUPPLY ELBOW HANDSHOWER HOLDER WITH SHUT OFF - QUARTER TURN - 2 1/8 FRONT VIEW SIDE VIEW 1/2" FEMALE 3 3/4 5/16 DIA 15/16" 2 3/8" DIA. N N 7/16" IN FEMALE THREAD 1/2" IPS 1/2" IPS 3050 49" DOUBLE SPIRAL BRASS HANDSHOWER HOSE 7010-BF BACKFLOW PREVENTER HEX SZ 1/2" FEMALE IPS 1/2 " DIA. 8 - 1 5/8" 1/2" IPS