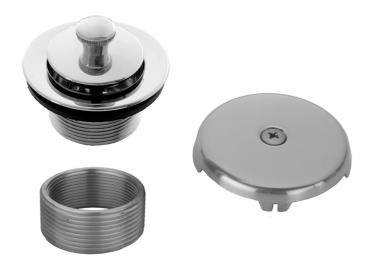

# Lift and Turn Tub Drain Strainer with Faceplate (Single Hole)

### **FEATURES:**

- Lift & turn bath plug complete with brass single hole faceplate
  Design with bushing allows for use with 1 <sup>3</sup>/<sub>8</sub>" fine thread or 1 1/2" coarse thread drains
- Fits Gerber, JACLO & most other manufacturers