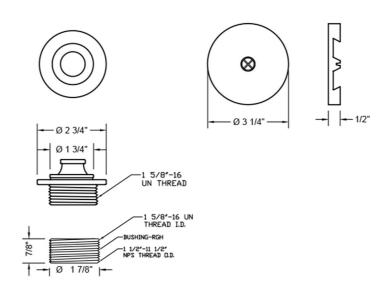

ue Copper (ACU)  |
| Oil-Rubbed Bronze (ORB) | Polished Brass (PB)          | Polished Copper (PCU) |
| Vintage Bronze (VB)     | Satin Brass (SB)             | Matte Black (MBK)     |
| Satin Gold (SG)         | Polished Gold (PG)           | Black Nickel (BKN)    |
| White (WH)              | Unlacquered Brass (ULB)      | Satin Cooper (SCU)    |
| Almond (ALD)            | Amber (AMB)                  | Azure Blue (AZB)      |
| Coral (COR)             | Mint Green (GRN)             | Stone Grey (GRY)      |
| Lilac (LAC)             | Light Blue (LBL)             | Limon (LIM)           |
| Plum (PLM)              | Pink (PNK)                   | Red (RED)             |
| Graphite (GPH)          | Aged Unlacquered Brass (AUB) |                       |

#### **SPECIFICATION DRAWING:**