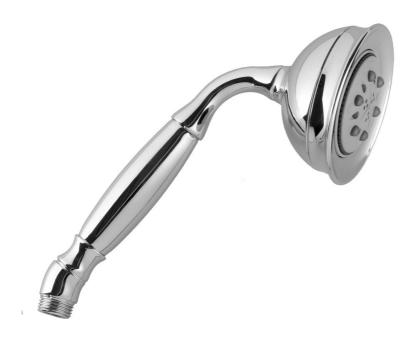

## **FEATURES:**

- All brass construction
- 5 function handshower
- 1/2" IPS male threads
- Ergonomically well balanced for comfortable grip