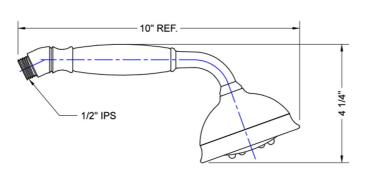

## **FEATURES:**

- All brass construction
- 5 function handshower
- 1/2" IPS male threads
- Ergonomically well balanced for comfortable grip

## **AVAILABLE FINISHES:**

Polished Chrome (PCH) Satin Chrome (SC) Bronze Umber (BU) Satin Nickel (SN) Pewter (PEW) Caramel Bronze (CB) Polished Nickel (PN) Antique Brass (AB) Antique Copper (ACU) Oil-Rubbed Bronze (ORB) Polished Brass (PB) Polished Copper (PCU) Vintage Bronze (VB) Satin Brass (SB) Matte Black (MBK) Satin Gold (SG) Polished Gold (PG) Black Nickel (BKN) Satin Cooper (SCU) Graphite (GPH)

## SPECIFICATION DRAWING:





## **SPRAY PATTERNS:**







Full Rain

Massage



assage Neb

Massage

Nebulizing Mist®

Nebulizing Mist®/Full Rain