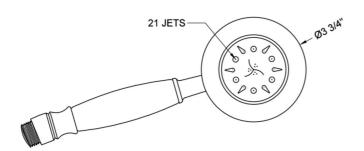

## **FEATURES:**

- All brass construction
- 5 function handshower
- 1/2" IPS male threads
- Ergonomically well balanced for comfortable grip

## **SPRAY PATTERNS:**

Full Rain

Massage

assage Neb

Massage

Nebulizing Mist®

Nebulizing Mist®/Full Rain