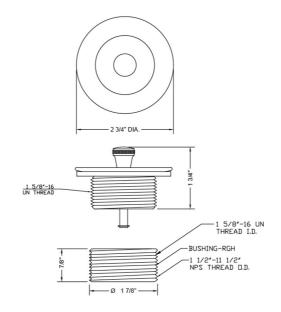

ique Copper (ACU)  |
| Oil-Rubbed Bronze (ORB) | Polished Brass (PB)          | Polished Copper (PCU) |
| Vintage Bronze (VB)     | Satin Brass (SB)             | Matte Black (MBK)     |
| Satin Gold (SG)         | Polished Gold (PG)           | Black Nickel (BKN)    |
| White (WH)              | Unlacquered Brass (ULB)      | Satin Cooper (SCU)    |
| Almond (ALD)            | Amber (AMB)                  | Azure Blue (AZB)      |
| Coral (COR)             | Mint Green (GRN)             | Stone Grey (GRY)      |
| Lilac (LAC)             | Light Blue (LBL)             | Limon (LIM)           |
| Plum (PLM)              | Pink (PNK)                   | Red (RED)             |
| Graphite (GPH)          | Aged Unlacquered Brass (AUB) |                       |

## **SPECIFICATION DRAWING:**