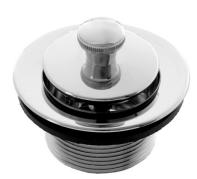

## **FEATURES:**

- Lift & turn bath plug
  Design with bushing allows for use with 1 <sup>3</sup>/<sub>8</sub>" fine thread or 1 <sup>1</sup>/<sub>2</sub>" coarse thread drains
- Fits Gerber, JACLO & most other manufacturers