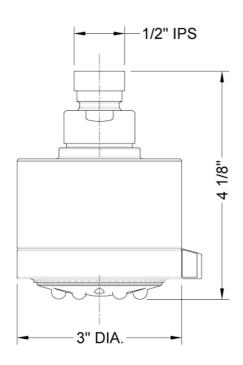

ing ring allows for easy, adjustment of functions
  Available flow rates: 2.5, 2.0, 1.75 & 1.5 GPM
- 2.0 GPM—WaterSense approved

IDEAL FOR LOW WATER PRESSURE

## **AVAILABLE FINISHES:**

| Polished Chrome (PCH)   | Satin Chrome (SC)   | Bronze Umber (BU)    |
|-------------------------|---------------------|----------------------|
| Satin Nickel (SN)       | Pewter (PEW)        | Caramel Bronze (CB)  |
| Polished Nickel (PN)    | Antique Brass (AB)  | Antique Copper (ACU) |
| Oil-Rubbed Bronze (ORB) | Polished Brass (PB) | Polished Copper (PCU |
| Vintage Bronze (VB)     | Satin Brass (SB)    | Matte Black (MBK)    |
| Satin Gold (SG)         | Polished Gold (PG)  | Black Nickel (BKN)   |
| Satin Cooper (SCU)      | Graphite (GPH)      |                      |

## SPECIFICATION DRAWING:



## **SPRAY PATTERNS:**







Massage





Nebulizing Mist®/Full Rain

Nebulizing Mist®

JACLO INDUSTRIES | CRANFORD, NJ | 908.653.4433 | INFO@JACLO.COM | JACLO.COM