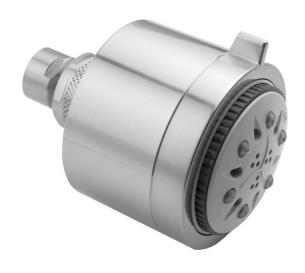

## **FEATURES:**

- 5 function showerhead with 3" face
- 1/2" IPS adjustable brass ball joint to adjust angle of showerhead
- Tab on adjusting ring allows for easy, adjustment of functions
  Available flow rates: 2.5, 2.0, 1.75 & 1.5 GPM
- 2.0 GPM—WaterSense approved

IDEAL FOR LOW WATER PRESSURE