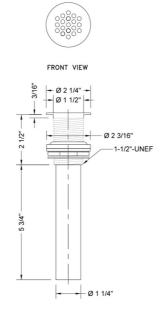

ique Copper (ACU)  |
| Oil-Rubbed Bronze (ORB) | Polished Brass (PB)          | Polished Copper (PCU) |
| Vintage Bronze (VB)     | Satin Brass (SB)             | Matte Black (MBK)     |
| Satin Gold (SG)         | Polished Gold (PG)           | Black Nickel (BKN)    |
| White (WH)              | Unlacquered Brass (ULB)      | Satin Cooper (SCU)    |
| Almond (ALD)            | Amber (AMB)                  | Azure Blue (AZB)      |
| Coral (COR)             | Mint Green (GRN)             | Stone Grey (GRY)      |
| Lilac (LAC)             | Light Blue (LBL)             | Limon (LIM)           |
| Plum (PLM)              | Pink (PNK)                   | Red (RED)             |
| Graphite (GPH)          | Aged Unlacquered Brass (AUB) |                       |

## **SPECIFICATION DRAWING:**



TOP VIEW

## **COMPLIANCES:**

Complies with: ASME A112.18.2-2015/CSA B125.2-15