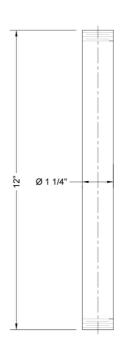

SPECIFICATION DRAWING:

## 1 ¼" O.D. x 12" Threaded Both Ends Extension Tube Model #:4237-

## **FEATURES**:

- $1^{1}/_{4}$ " O.D. x 12" 17 gauge threaded both ends tube
- Replaces existing  $1^{1}/_{4}$ " tube in basin drain