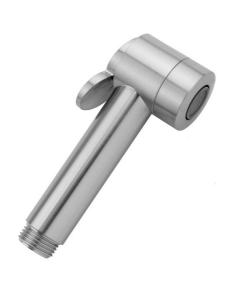

# Paloma Bidet Spray with Aerator Model #: B043-

#### **FEATURES:**

- Soft aerated spray bidet handshower
- 1/2" Male threads
- Light weight ABS design with brass face plate ring
- On/off trigger operation
- Note:
  - Separate shut off valve required when installing this item
  - Water must be turned off when not in use