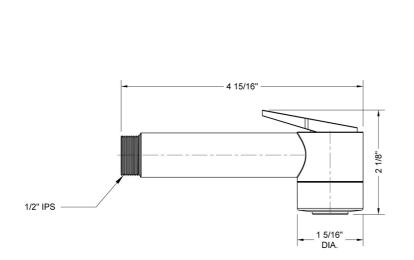

# Paloma Bidet Spray with Aerator Model #: B043-



#### **FEATURES:**

- Soft aerated spray bidet handshower
- 1/2" Male threads
- Light weight ABS design with brass face plate ring
- On/off trigger operation
- Note:
  - Separate shut off valve required when installing this item
  - Water must be turned off when not in use

#### AVAILABLE FINISHES:

Polished Chrome (PCH) Satin Chrome (SC) Satin Nickel (SN) Polished Nickel (PN) Oil-Rubbed Bronze (ORB) Polished Brass (PB) Vintage Bronze (VB) Satin Gold (SG) Satin Cooper (SCU)

Pewter (PEW) Antique Brass (AB) Satin Brass (SB) Polished Gold (PG) Graphite (GPH)

Bronze Umber (BU) Caramel Bronze (CB) Antique Copper (ACU) Polished Copper (PCU) Matte Black (MBK) Black Nickel (BKN)

## SPECIFICATION DRAWING:



# **SPRAY PATTERNS:**



### **COMPLIANCES:**

Complies with: ASME A112.18.1-2012/CSA B125.1-12