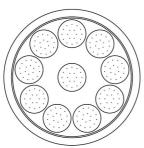

### **FEATURES:**

- A POWER SHOWER
- 5" diameter brass flood showerhead with 180 jets
- 1/2" IPS adjustable brass ball joint to adjust angle of showerhead
- Works well for both ceiling & wall mount
- Available flow rates: 2.5, 2.0, 1.75 & 1.5 GPM