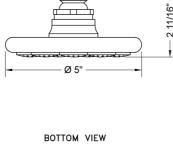

### **FEATURES:**

- A POWER SHOWER
- 5" diameter brass flood showerhead with 180 jets
- 1/2" IPS adjustable brass ball joint to adjust angle of showerhead
- Works well for both ceiling & wall mount
- Available flow rates: 2.5, 2.0, 1.75 & 1.5 GPM



#### **AVAILABLE FINISHES:**

Aged Unlacquered Brass (AUB)

Polished Chrome (PCH) Satin Chrome (SC) Bronze Umber (BU) Satin Nickel (SN) Pewter (PEW) Caramel Bronze (CB) Polished Nickel (PN) Antique Brass (AB) Antique Copper (ACU) Oil-Rubbed Bronze (ORB) Polished Brass (PB) Polished Copper (PCU) Vintage Bronze (VB) Satin Brass (SB) Matte Black (MBK) Satin Gold (SG) Polished Gold (PG) Black Nickel (BKN) Satin Cooper (SCU) Graphite (GPH)

# SPECIFICATION DRAWING:

## FRONT VIEW

-1/2" IPS



#### **SPRAY PATTERNS:**



### **ANGLES AND FLOW RATES:**



2.5 GPM 45° 90° Drop Ceiling

2.0 GPM
1.75 GPM
1.5 GPM
90° Drop