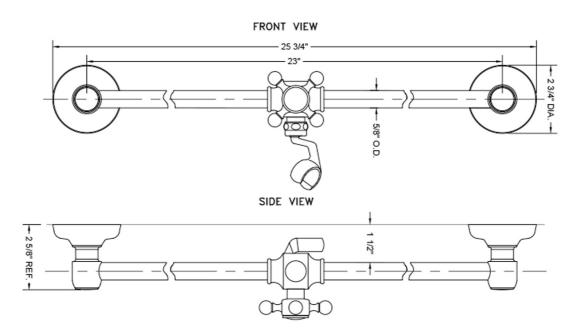

ique Copper (ACU)  |
| Oil-Rubbed Bronze (ORB) | Polished Brass (PB)          | Polished Copper (PCU) |
| Vintage Bronze (VB)     | Satin Brass (SB)             | Matte Black (MBK)     |
| Satin Gold (SG)         | Polished Gold (PG)           | Black Nickel (BKN)    |
| White (WH)              | Unlacquered Brass (ULB)      | Satin Cooper (SCU)    |
| Almond (ALD)            | Amber (AMB)                  | Azure Blue (AZB)      |
| Coral (COR)             | Mint Green (GRN)             | Stone Grey (GRY)      |
| Lilac (LAC)             | Light Blue (LBL)             | Limon (LIM)           |
| Plum (PLM)              | Pink (PNK)                   | Red (RED)             |
| Graphite (GPH)          | Aged Unlacquered Brass (AUB) |                       |

## **SPECIFICATION DRAWING:**