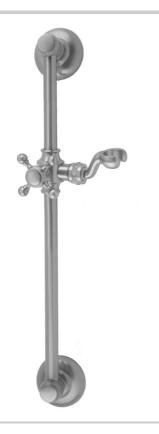

## 24" Traditional Wall Bar with Ball Cross Handle

## **FEATURES:**

- 24" Traditional design brass wall barAdjustable height and angle
- Fork on ball joint allows for easy height & angle adjustment of handshower
- Slider moves up & down & side to side
- Conical end of hose sits in fork holder
- Other handle style models are available
- Mounting hardware included