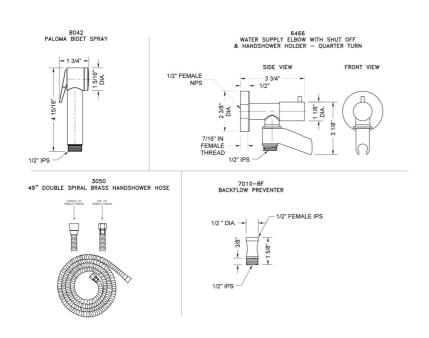

### **FEATURES:**

- Power spray bidet kit
  1/2" Female inlet x 1/2" Male outlet
- - Water must be turned off when not in use
- Kit includes:
  - Bidet handshower P/N B042
  - Water supply elbow with on/off valve and swivel handshower holder P/N 6466
  - Hose P/N 3049-DS
  - Dual check valve back flow preventer P/N 7010-BF

#### **SPECIFICATION DRAWING:**