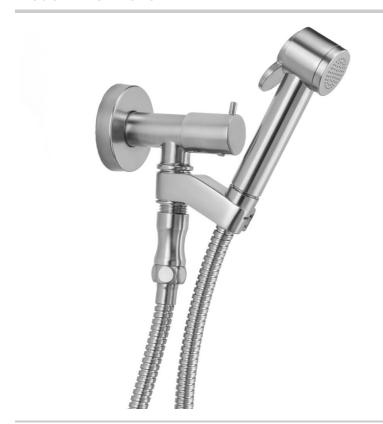

# Paloma Bidet Spray Kit with On/Off Water Supply

### **FEATURES:**

- Power spray bidet kit
  1/2" Female inlet x 1/2" Male outlet
- - Water must be turned off when not in use
- Kit includes:
  - Bidet handshower P/N B042
  - Water supply elbow with on/off valve and swivel handshower holder P/N 6466
  - Hose P/N 3049-DS
  - Dual check valve back flow preventer P/N 7010-BF