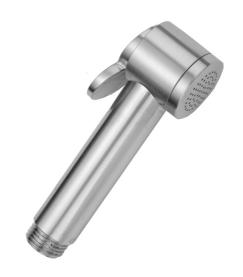

## Model #: B042-

#### **FEATURES:**

- Power spray bidet handshower
- 1/2" Male threads
- Light weight ABS design
- On/off trigger operation
- Note:
  - Separate shut off valve required when installing this item
  - Water must be turned off when not in use