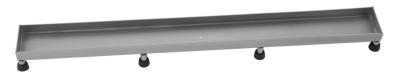

## FEATURES:

- 304 stainless steel construction
- Nominal Size: 24"
- Key included to remove grate for easy cleaning

- Rey Included to remove grate for easy clear
  Empty tray -- insert your own tiles
  Adjustable feet for perfect installation
  JACLO channel drain body sold separately

JACLO TILE GRATE ONLY

TOP VIEW