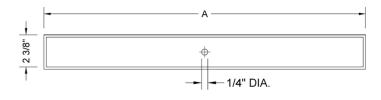

## **AVAILABLE FINISHES:** Brushed Stainless (BSS)

SPECIFICATION DRAWING:

| PART. #     | DESCRIPTION | A       |
|-------------|-------------|---------|
|             | TH 5 00 175 |         |
| 6226-24-XXX | TILE GRATE  | 22 1/4" |
| 6226-32-XXX | TILE GRATE  | 30 1/8" |
| 6226-36-XXX | TILE GRATE  | 34 1/8" |
| 6226-42-XXX | TILE GRATE  | 42"     |
| 6226-48-XXX | TILE GRATE  | 46"     |
| 6226-60-XX  | TILE GRATE  | 57 3/4" |