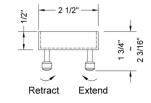

## FEATURES:

- 304 stainless steel construction
- Nominal Size: 24"
- Key included to remove grate for easy cleaning

- Rey Included to remove grate for easy clear
  Empty tray -- insert your own tiles
  Adjustable feet for perfect installation
  JACLO channel drain body sold separately