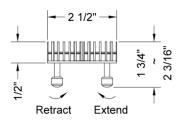

## **SPECIFICATION DRAWING:**

|        | TOP VIEW |  |  |  |
|--------|----------|--|--|--|
| ļ      | A        |  |  |  |
| 2 1/2" |          |  |  |  |

| JACLO BAR GRATE ONLY |             |         |  |
|----------------------|-------------|---------|--|
| PART.#               | DESCRIPTION | A       |  |
| 6224-24-XXX          | BAR GRATE   | 22 1/4" |  |
| 6224-32-XXX          | BAR GRATE   | 30 1/8" |  |
| 6224-36-XXX          | BAR GRATE   | 34 1/8" |  |
| 6224-42-XXX          | BAR GRATE   | 42"     |  |
| 6224-48-XXX          | BAR GRATE   | 46"     |  |
| 6224-60-XXX          | BAR GRATE   | 57 3/4" |  |