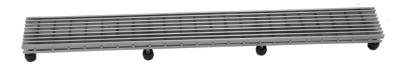

# 24" Channel Drain Bar Grate

Model #:6224-24-

### **FEATURES:**

- 304 stainless steel construction
- Nominal Size: 24"
- Key included to remove grate for easy cleaning
- Adjustable feet for perfect installation
- JACLO channel drain body sold separately
  Standard finishes: BSS & PSS. Additional finishes available: BKN, BU, EB, JG, MBK, ORB, PB, PG, SB, SDB, SG, TB, WH. Call for pricing and availability