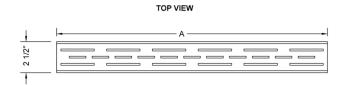

## **SPECIFICATION DRAWING:**

| JACLO LINE GRATE ONLY |             |         |
|-----------------------|-------------|---------|
| PART. #               | DESCRIPTION | Α       |
| 6220-24-XXX           | LINE GRATE  | 22 1/4" |
| 6220-32-XXX           | LINE GRATE  | 30 1/8" |
| 6220-36-XXX           | LINE GRATE  | 34 1/8" |
| 6220-42-XXX           | LINE GRATE  | 42"     |
| 6220-48-XXX           | LINE GRATE  | 46"     |
| 6220-60-XXX           | LINE GRATE  | 57 3/4" |