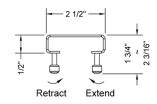

### **FEATURES:**

- 304 stainless steel construction
- Nominal Size: 60"
- Key included to remove grate for easy cleaning
- Adjustable feet for perfect installation
- JACLO channel drain body sold separately
  Standard finishes: BSS & PSS. Additional finishes available: BKN, BU, EB, JG, MBK, ORB, PB, PG, SB, SDB, SG, TB, WH. Call for pricing and availability