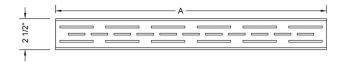

**AVAILABLE FINISHES:** Polished Stainless (PSS) Brushed Stainless (BSS)

SPECIFICATION DRAWING:

TOP VIEW

| JACLO LINE GRATE ONLY |             |         |
|-----------------------|-------------|---------|
| PART. #               | DESCRIPTION | А       |
| 6220-24-XXX           | LINE GRATE  | 22 1/4" |
| 6220-32-XXX           | LINE GRATE  | 30 1/8" |
| 6220-36-XXX           | LINE GRATE  | 34 1/8" |
| 6220-42-XXX           | LINE GRATE  | 42"     |
| 6220-48-XXX           | LINE GRATE  | 46"     |
| 6220-60-XXX           | LINE GRATE  | 57 3/4" |