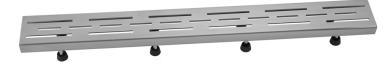

## 42" Channel Drain Slotted Line Hole Grate Model #:6220-42-

## FEATURES:

- 304 stainless steel construction
- Nominal Size: 42"
- Key included to remove grate for easy cleaning
- Adjustable feet for perfect installation
- JACLO channel drain body sold separately
  Standard finishes: BSS & PSS. Additional finishes available: BKN, BU, EB, JG, MBK, ORB, PB, PG, SB, SDB, SG, TB, WH. Call for pricing and availability