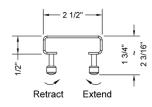

## FEATURES:

- 304 stainless steel construction
- Nominal Size: 42"
- Key included to remove grate for easy cleaning
- Adjustable feet for perfect installation
- JACLO channel drain body sold separately
  Standard finishes: BSS & PSS. Additional finishes available: BKN, BU, EB, JG, MBK, ORB, PB, PG, SB, SDB, SG, TB, WH. Call for pricing and availability