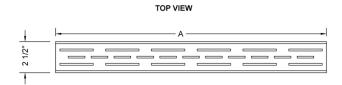

## **SPECIFICATION DRAWING:**

| JACLO LINE GRATE ONLY |             |         |
|-----------------------|-------------|---------|
| PART. #               | DESCRIPTION | Α       |
| 6220-24-XXX           | LINE GRATE  | 22 1/4" |
| 6220-32-XXX           | LINE GRATE  | 30 1/8" |
| 6220-36-XXX           | LINE GRATE  | 34 1/8" |
| 6220-42-XXX           | LINE GRATE  | 42"     |
| 6220-48-XXX           | LINE GRATE  | 46"     |
| 6220-60-XXX           | LINE GRATE  | 57 3/4" |