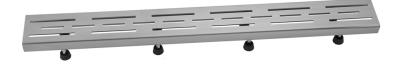

# 24" Channel Drain Slotted Line Hole Grate

### **FEATURES:**

- 304 stainless steel construction
- Nominal Size: 24"
- Key included to remove grate for easy cleaning
- Adjustable feet for perfect installation
- JACLO channel drain body sold separately
  Standard finishes: BSS & PSS. Additional finishes available: BKN, BU, EB, JG, MBK, ORB, PB, PG, SB, SDB, SG, TB, WH. Call for pricing and availability