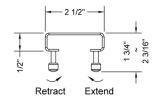

### **FEATURES:**

- 304 stainless steel construction
- Nominal Size: 24"
- Key included to remove grate for easy cleaning
- Adjustable feet for perfect installation
- JACLO channel drain body sold separately
  Standard finishes: BSS & PSS. Additional finishes available: BKN, BU, EB, JG, MBK, ORB, PB, PG, SB, SDB, SG, TB, WH. Call for pricing and availability