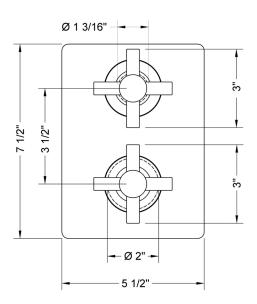

me (PCH)   | Satin Chrome (SC)       | Bronze Umber (BU)    |
|-------------------------|-------------------------|----------------------|
| Satin Nickel (SN)       | Pewter (PEW)            | Caramel Bronze (CB)  |
| Polished Nickel (PN)    | Antique Brass (AB)      | Antique Copper (ACU) |
| Oil-Rubbed Bronze (ORB) | Polished Brass (PB)     | Polished Copper (PCU |
| Vintage Bronze (VB)     | Satin Brass (SB)        | Rose Gold (RG)       |
| Matte Black (MBK)       | Satin Gold (SG)         | Polished Gold (PG)   |
| Black Nickel (BKN)      | Bombay Gold (BG)        | Jewelers Gold (JG)   |
| Europa Bronze (EB)      | White (WH)              | Sedona Beige (SDB)   |
| Tristan Brass (TB)      | Unlacquered Brass (ULB) |                      |

## SPECIFICATION DRAWING:

#### FRONT VIEW