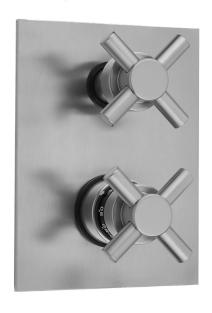

# Rectangle 2-Hole Plate With Contempo Cross Trim For Thermostatic Valves With Built-in 2-Way Or 3-Way Diverter/Volume Controls (J-TH34-686 / J-TH34-688)

Model #: T7532-TRIM-

## **FEATURES:**

- All brass construction
- Bottom Trim handle contains temperature indicator in Fahrenheit so user can set water to desired temperature with no need to adjust further
- Top Trim handle turns the water on and off, controls the volume of the water, and diverts the water
- Requires rough valve J-TH34-686 for 2 functions or J-TH34-688 for 3 functions

#### FRONT VIEW