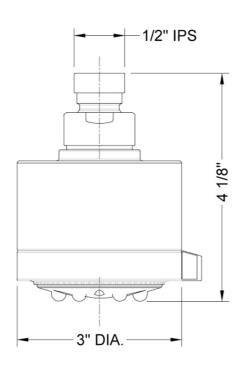

ISHES:**

| (PCH) Satin Chrome (SC)                       | Bronze Umber (BU)                        |
|-----------------------------------------------|------------------------------------------|
| Pewter (PEW)                                  | Caramel Bronze (CB)                      |
| N) Antique Brass (AB)                         | Antique Copper (ACU)                     |
| e (ORB) Polished Brass (PB)                   | Polished Copper (PCU)                    |
| B) Satin Brass (SB)                           | Matte Black (MBK)                        |
| Polished Gold (PG)                            | Black Nickel (BKN)                       |
| e (ORB) Polished Brass (PB)  Satin Brass (SB) | Polished Copper (PC<br>Matte Black (MBK) |

Graphite (GPH)

#### SPECIFICATION DRAWING:



#### **SPRAY PATTERNS:**

Satin Cooper (SCU)







Full Rain

Massage



Nebulizing Mist®

Nebulizing

# **COMPLIANCES:**

Complies with: ASME A112.18.1-2012/CSA B125.1-12