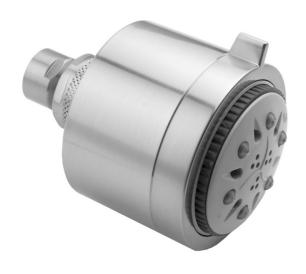

## **FEATURES:**

- 5 function showerhead with 3" face
- 1/2" IPS adjustable brass ball joint to adjust angle of showerhead
- Tab on adjusting ring allows for easy, adjustment of functions
  Available flow rates: 2.5, 2.0, 1.75 & 1.5 GPM
- 2.0 GPM—WaterSense approved

IDEAL FOR LOW WATER PRESSURE