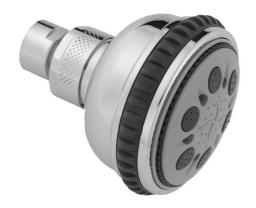

## **FEATURES:**

- 5 function showerhead with 3" face
- 1/2" IPS adjustable brass ball joint to adjust angle of showerhead
- Rubber ring for easy grip, no slip adjustment of functions
  Ideal for low water pressure
  Available flow rates: 2.5, 2.0, 1.75 & 1.5 GPM