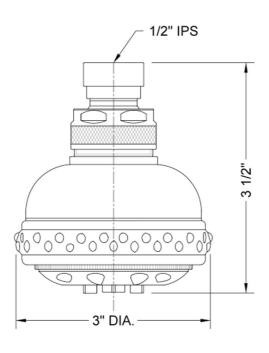

rSense approved

## AVAILABLE FINISHES:

| , (1) (IE (BEE I II (IOI IES) |                     |                      |
|-------------------------------|---------------------|----------------------|
| Polished Chrome (PCH)         | Satin Chrome (SC)   | Bronze Umber (BU)    |
| Satin Nickel (SN)             | Pewter (PEW)        | Caramel Bronze (CB)  |
| Polished Nickel (PN)          | Antique Brass (AB)  | Antique Copper (ACU) |
| Oil-Rubbed Bronze (ORB)       | Polished Brass (PB) | Polished Copper (PCU |
| Vintage Bronze (VB)           | Satin Brass (SB)    | Matte Black (MBK)    |
| Satin Gold (SG)               | Polished Gold (PG)  | Black Nickel (BKN)   |
|                               |                     |                      |

Graphite (GPH)

## **SPECIFICATION DRAWING:**



## **SPRAY PATTERNS:**



Satin Cooper (SCU)



Massage







**COMPLIANCES:** 

Complies with: ASME A112.18.1-2012/CSA B125.1-12