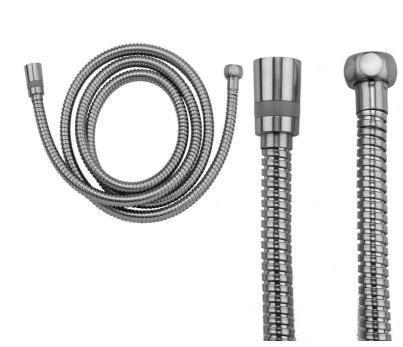

## 60" Swivel Double Spiral Brass Hose Model #: DSW-3060-

## **FEATURES:**

- Double spiral brass handshower hose
- $1/_2$ " Female threads
- Brass hex nut is on one end of the hose, and a brass conical nut to hold the handshower is on the other end
- Attach handshower to conical end of hose
- Swivel conical end nut eliminates kinks & twisting
- For luxury shower units