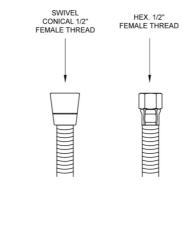

## **FEATURES:**

- Double spiral brass handshower hose
- $1/_2$ " Female threads
- Brass hex nut is on one end of the hose, and a brass conical nut to hold the handshower is on the other end
- Attach handshower to conical end of hose
- Swivel conical end nut eliminates kinks & twisting
- For luxury shower units

## SPECIFICATION DRAWING:

| DOUBLE SPIRAL BRASS HOSE |                              |        |
|--------------------------|------------------------------|--------|
| PART #                   | DESCRIPTION                  | LENGTH |
| DSW-3060                 | DOUBLE SPIRAL BRASS HOSE 60" | 60"    |
| DSW-3079                 | DOUBLE SPIRAL BRASS HOSE 79" | 79"    |