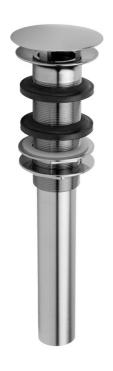

## **FEATURES:**

- 2 ¾" round contemporary stationary top
  Fully polished & plated (17 gauge)
- Drain is always opened in basin
- Ideal for vessel sinks
- Without overflow