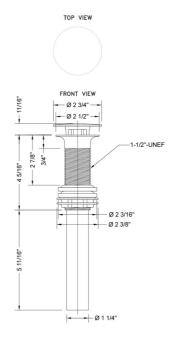

ique Copper (ACU)  |
| Oil-Rubbed Bronze (ORB) | Polished Brass (PB)          | Polished Copper (PCU) |
| Vintage Bronze (VB)     | Satin Brass (SB)             | Matte Black (MBK)     |
| Satin Gold (SG)         | Polished Gold (PG)           | Black Nickel (BKN)    |
| White (WH)              | Unlacquered Brass (ULB)      | Satin Cooper (SCU)    |
| Almond (ALD)            | Amber (AMB)                  | Azure Blue (AZB)      |
| Coral (COR)             | Mint Green (GRN)             | Stone Grey (GRY)      |
| Lilac (LAC)             | Light Blue (LBL)             | Limon (LIM)           |
| Plum (PLM)              | Pink (PNK)                   | Red (RED)             |
| Graphite (GPH)          | Aged Unlacquered Brass (AUB) |                       |

## **SPECIFICATION DRAWING:**