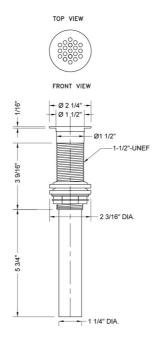

ique Copper (ACU)  |
| Oil-Rubbed Bronze (ORB) | Polished Brass (PB)          | Polished Copper (PCU) |
| Vintage Bronze (VB)     | Satin Brass (SB)             | Matte Black (MBK)     |
| Satin Gold (SG)         | Polished Gold (PG)           | Black Nickel (BKN)    |
| White (WH)              | Unlacquered Brass (ULB)      | Satin Cooper (SCU)    |
| Almond (ALD)            | Amber (AMB)                  | Azure Blue (AZB)      |
| Coral (COR)             | Mint Green (GRN)             | Stone Grey (GRY)      |
| Lilac (LAC)             | Light Blue (LBL)             | Limon (LIM)           |
| Plum (PLM)              | Pink (PNK)                   | Red (RED)             |
| Graphite (GPH)          | Aged Unlacquered Brass (AUB) |                       |

## **SPECIFICATION DRAWING:**