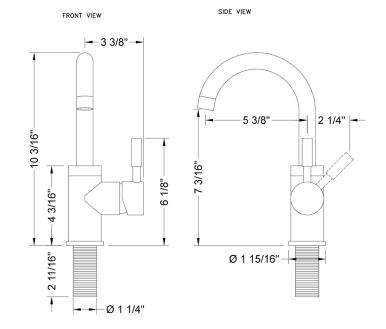

8$  " O.D. female ends Spout Hole Size: 1  $3/_8$  " 1  $5/_8$  "
- Available Flow Rates: 1.5, 1.2, & 0.5 GPM. Additional flow rate (aerator) options available. Contact JACLO

Faucet can be right hand mounted or left hand mounted



Left Hand

### **AVAILABLE FINISHES:**

Polished Chrome (PCH) Satin Nickel (SN) Polished Nickel (PN) Oil-Rubbed Bronze (ORB) Polished Brass (PB) Vintage Bronze (VB) Matte Black (MBK) Black Nickel (BKN) Europa Bronze (EB) Tristan Brass (TB)

Satin Chrome (SC) Pewter (PEW) Antique Brass (AB) Satin Brass (SB) Satin Gold (SG) Bombay Gold (BG) White (WH)

Bronze Umber (BU) Caramel Bronze (CB) Antique Copper (ACU) Polished Copper (PCU) Rose Gold (RG) Polished Gold (PG) Jewelers Gold (JG) Sedona Beige (SDB)

Confidence from start to finish

## SPECIFICATION DRAWING: